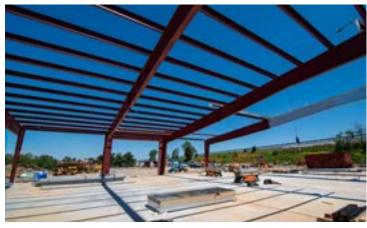

#### WARWICK FIELD HOUSE

Recently, eciConstruction and Midstate

Mechanical & Electrical have been working
on the Warwick Field House located in Lititz,

Pennsylvania.

Once construction is finished the field house will feature an officals room, team locker rooms, bathrooms, concessions area, trainers rooms, and a storage area. Additionally, bleachers will be installed on top of the new field house. eciConstruction is also creating a new synthetic turf field that will be adjacent to the field house. The project includes multiple parking lot expansions for the district as well.

Construction for the project commenced in February 2022 and is expected to be completed by August 2022.