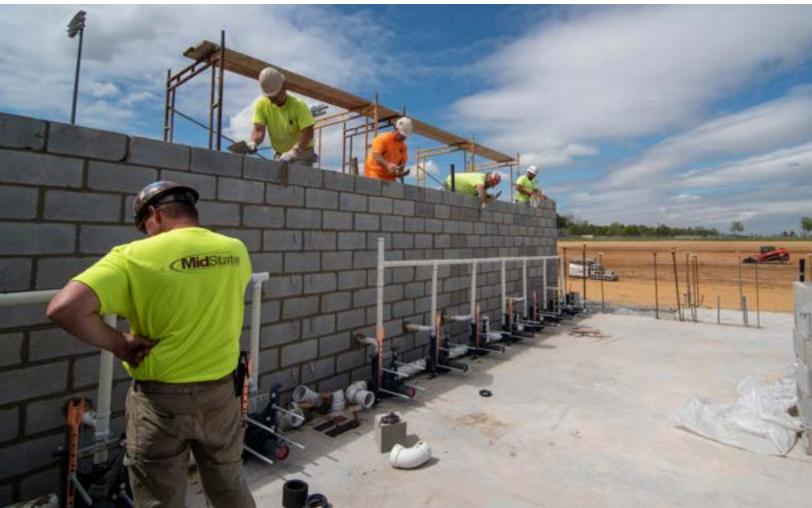

#### WARWICK FIELD HOUSE

Recently, eciConstruction and Midstate

Mechanical & Electrical have been working
on the Warwick Field House located in Lititz,

Pennsylvania.

Once construction is finished the field house will feature an officals room, team locker rooms, bathrooms, concessions area, trainers rooms, and a storage area. Additionally, bleachers will be installed on top of the new field house. eciConstruction is also creating a new synthetic turf field that will be adjacent to the field house. The project includes multiple parking lot expansions for the district as well.

Construction for the project commenced in February 2022 and is expected to be completed by August 2022.