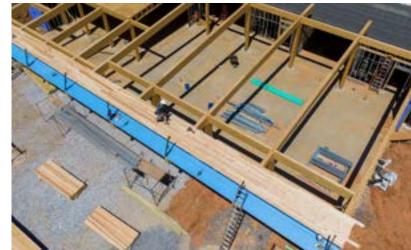

#### WARWICK FIELD HOUSE

Recently, eciConstruction and Midstate

Mechanical & Electrical have been working
on the Warwick Field House located in Lititz,

Pennsylvania.

Once construction is finished the field house will feature an officals room, team locker rooms, bathrooms, concessions area, trainers rooms, and a storage area. Additionally, bleachers will be installed on top of the new field house. eciConstruction is also creating a new synthetic turf field that will be adjacent to the field house. The project includes multiple parking lot expansions for the district as well.

Construction for the project commenced in February 2022 and is expected to be completed by August 2022.