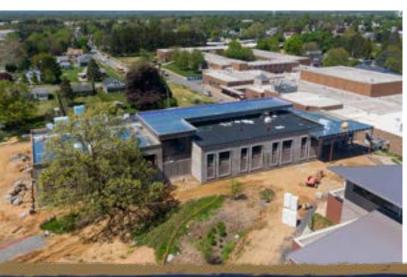

#### https://www.youtube.com/watch?v=lmOiDTpEook

eciConstruction has been working on Mechanicsburg Senior High School. The project includes a single-story administration addition to the front of the school. This addition includes a nurse office, guidance office, staff offices, as well as a new main entrance. Toward the back of the high school, eciConstruction has been building a new two-story classroom addition that includes a fitness center, science classrooms, student classrooms, and a small café.

The school gymnasium is also receiving a renovation, which will include new flooring, gym equipment, and bleachers. The school's previous administration office will be remodeled as well and turned into restrooms, storage rooms, and a corridor.

Additionally, eciConstruction has been providing site work improvements, including working on their parking lots, updating stormwater utilities, updating water line utilities, and adding new concrete plaza entrances.