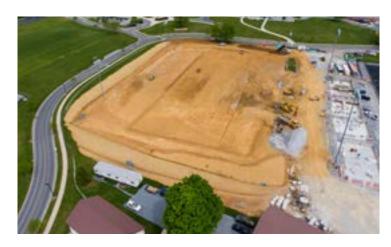

#### https://www.youtube.com/watch?v=lmOiDTpEook

eciConstruction has been working on Mechanicsburg Senior High School. The project includes a single-story administration addition to the front of the school. This addition includes a nurse office, guidance office, staff offices, as well as a new main entrance. Toward the back of the high school, eciConstruction has been building a new two-story classroom addition that includes a fitness center, science classrooms, student classrooms, and a small café.

The school gymnasium is also receiving a renovation, which will include new flooring, gym equipment, and bleachers. The school's previous administration office will be remodeled as well and turned into restrooms, storage rooms, and a corridor.

Additionally, eciConstruction has been providing site work improvements, including working on their parking lots, updating stormwater utilities, updating water line utilities, and adding new concrete plaza entrances.