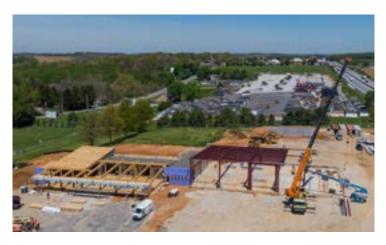

#### SHREWSBURY TOWNSHIP MUNICIPAL CENTER

This project will become the new municipal center and maintenance garage for Shrewsbury Township. The office area will be 8,500 square feet, and the maintenance shop will be 9,000 square feet.

The project started in September of 2021 and is scheduled for completion in November 2022. The administration area will include admin offices, meeting rooms, and maintenance offices. The maintenance area of the project will include a vehicle lift, wash bay and mechanical workspace for the maintenance staff. The main administration area will also feature exposed glulams with tongue and groove decking, and the maintenance shop will be a pre-engineered metal buildilng.