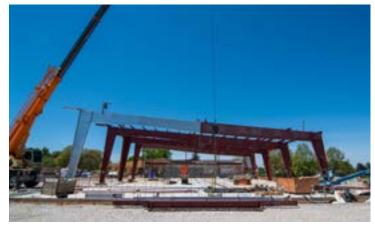

#### WARWICK FIELD HOUSE

Recently, eciConstruction and Midstate

Mechanical & Electrical have been working
on the Warwick Field House located in Lititz,

Pennsylvania.

Once construction is finished the field house will feature an officals room, team locker rooms, bathrooms, concessions area, trainers rooms, and a storage area. Additionally, bleachers will be installed on top of the new field house. eciConstruction is also creating a new synthetic turf field that will be adjacent to the field house. The project includes multiple parking lot expansions for the district as well.

Construction for the project commenced in February 2022 and is expected to be completed by August 2022.