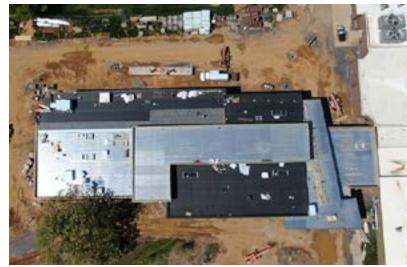

#### https://www.youtube.com/watch?v=lmOiDTpEook

eciConstruction has been working on Mechanicsburg Senior High School. The project includes a single-story administration addition to the front of the school. This addition includes a nurse office, guidance office, staff offices, as well as a new main entrance. Toward the back of the high school, eciConstruction has been building a new two-story classroom addition that includes a fitness center, science classrooms, student classrooms, and a small café.

The school gymnasium is also receiving a renovation, which will include new flooring, gym equipment, and bleachers. The school's previous administration office will be remodeled as well and turned into restrooms, storage rooms, and a corridor.

Additionally, eciConstruction has been providing site work improvements, including working on their parking lots, updating stormwater utilities, updating water line utilities, and adding new concrete plaza entrances.