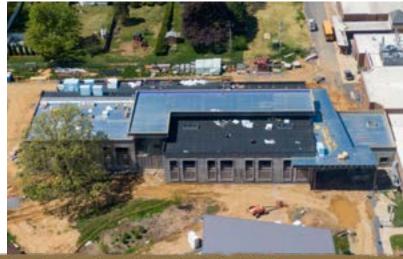

#### https://www.youtube.com/watch?v=lmOiDTpEook

eciConstruction has been working on Mechanicsburg Senior High School. The project includes a single-story administration addition to the front of the school. This addition includes a nurse office, guidance office, staff offices, as well as a new main entrance. Toward the back of the high school, eciConstruction has been building a new two-story classroom addition that includes a fitness center, science classrooms, student classrooms, and a small café.

The school gymnasium is also receiving a renovation, which will include new flooring, gym equipment, and bleachers. The school's previous administration office will be remodeled as well and turned into restrooms, storage rooms, and a corridor.

Additionally, eciConstruction has been providing site work improvements, including working on their parking lots, updating stormwater utilities, updating water line utilities, and adding new concrete plaza entrances.