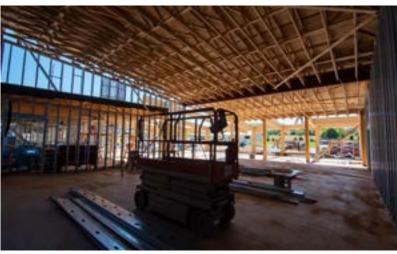

#### https://www.youtube.com/watch?v=lmOiDTpEook

eciConstruction has been working on Mechanicsburg Senior High School. The project includes a single-story administration addition to the front of the school. This addition includes a nurse office, guidance office, staff offices, as well as a new main entrance. Toward the back of the high school, eciConstruction has been building a new two-story classroom addition that includes a fitness center, science classrooms, student classrooms, and a small café.

The school gymnasium is also receiving a renovation, which will include new flooring, gym equipment, and bleachers. The school's previous administration office will be remodeled as well and turned into restrooms, storage rooms, and a corridor.

Additionally, eciConstruction has been providing site work improvements, including working on their parking lots, updating stormwater utilities, updating water line utilities, and adding new concrete plaza entrances.