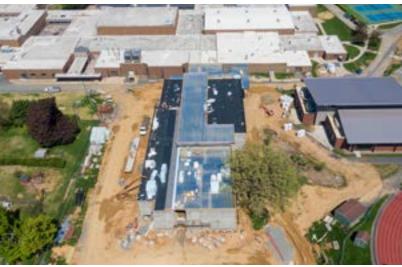

#### https://www.youtube.com/watch?v=lmOiDTpEook

eciConstruction has been working on Mechanicsburg Senior High School. The project includes a single-story administration addition to the front of the school. This addition includes a nurse office, guidance office, staff offices, as well as a new main entrance. Toward the back of the high school, eciConstruction has been building a new two-story classroom addition that includes a fitness center, science classrooms, student classrooms, and a small café.

The school gymnasium is also receiving a renovation, which will include new flooring, gym equipment, and bleachers. The school's previous administration office will be remodeled as well and turned into restrooms, storage rooms, and a corridor.

Additionally, eciConstruction has been providing site work improvements, including working on their parking lots, updating stormwater utilities, updating water line utilities, and adding new concrete plaza entrances.