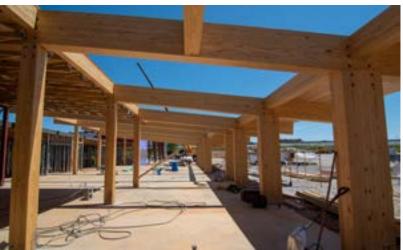

#### SHREWSBURY TOWNSHIP MUNICIPAL CENTER

This project will become the new municipal center and maintenance garage for Shrewsbury Township. The office area will be 8,500 square feet, and the maintenance shop will be 9,000 square feet.

The project started in September of 2021 and is scheduled for completion in November 2022. The administration area will include admin offices, meeting rooms, and maintenance offices. The maintenance area of the project will include a vehicle lift, wash bay and mechanical workspace for the maintenance staff. The main administration area will also feature exposed glulams with tongue and groove decking, and the maintenance shop will be a pre-engineered metal buildilng.