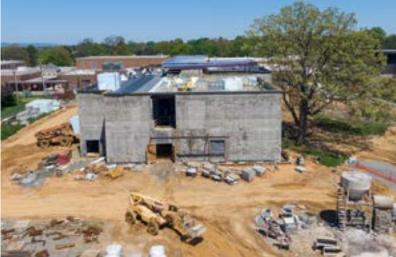

#### https://www.youtube.com/watch?v=lmOiDTpEook

eciConstruction has been working on Mechanicsburg Senior High School. The project includes a single-story administration addition to the front of the school. This addition includes a nurse office, guidance office, staff offices, as well as a new main entrance. Toward the back of the high school, eciConstruction has been building a new two-story classroom addition that includes a fitness center, science classrooms, student classrooms, and a small café.

The school gymnasium is also receiving a renovation, which will include new flooring, gym equipment, and bleachers. The school's previous administration office will be remodeled as well and turned into restrooms, storage rooms, and a corridor.

Additionally, eciConstruction has been providing site work improvements, including working on their parking lots, updating stormwater utilities, updating water line utilities, and adding new concrete plaza entrances.