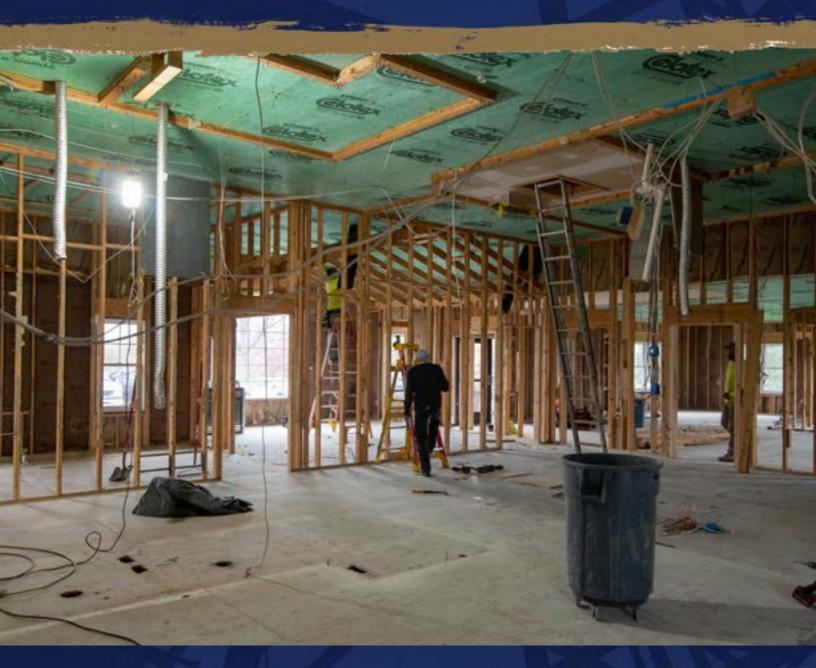

#### HERITAGE INVESTMENT SERVICES FUND

Demolition means the start of a new renovation project!

Recently, eciConstruction began renovations on the Heritage Investment Services Fund project.

The building was originally constructed in the 1980s, so the owner wanted the remodel to follow a new contemporary style to liven up the building.

For the past two weeks, the eciConstruction crew has been demolishing the interior/exterior of the building in preparations for the project's renovations. The interior demolition consists of removing all finishes and partitions, which will then be replaced with brand new partitions and finishes. The exterior demolition includes removing all existing finishes, stone veneer, and siding, which will be replaced with new stone and brick veneer, gutters, fascia, soffit, and vinyl siding.