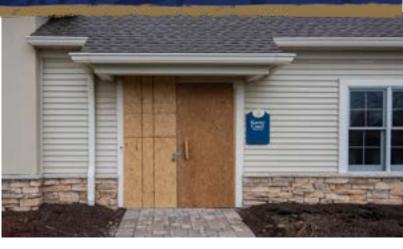

#### HERITAGE INVESTMENT SERVICES FUND

Demolition means the start of a new renovation project!

Recently, eciConstruction began renovations on the Heritage Investment Services Fund project.

The building was originally constructed in the 1980s, so the owner wanted the remodel to follow a new contemporary style to liven up the building.

For the past two weeks, the eciConstruction crew has been demolishing the interior/exterior of the building in preparations for the project's renovations. The interior demolition consists of removing all finishes and partitions, which will then be replaced with brand new partitions and finishes. The exterior demolition includes removing all existing finishes, stone veneer, and siding, which will be replaced with new stone and brick veneer, gutters, fascia, soffit, and vinyl siding.