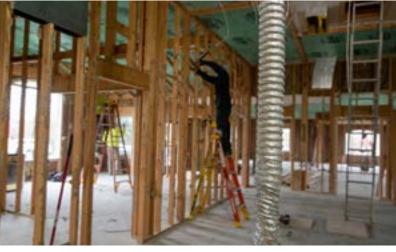

#### HERITAGE INVESTMENT SERVICES FUND

Demolition means the start of a new renovation project!

Recently, eciConstruction began renovations on the Heritage Investment Services Fund project.

The building was originally constructed in the 1980s, so the owner wanted the remodel to follow a new contemporary style to liven up the building.

For the past two weeks, the eciConstruction crew has been demolishing the interior/exterior of the building in preparations for the project's renovations. The interior demolition consists of removing all finishes and partitions, which will then be replaced with brand new partitions and finishes. The exterior demolition includes removing all existing finishes, stone veneer, and siding, which will be replaced with new stone and brick veneer, gutters, fascia, soffit, and vinyl siding.