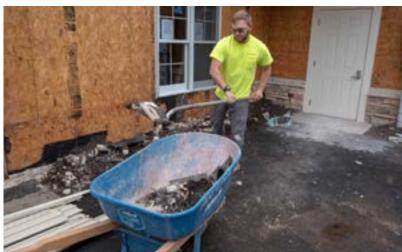

#### HERITAGE INVESTMENT SERVICES FUND

Demolition means the start of a new renovation project!

Recently, eciConstruction began renovations on the Heritage Investment Services Fund project.

The building was originally constructed in the 1980s, so the owner wanted the remodel to follow a new contemporary style to liven up the building.

For the past two weeks, the eciConstruction crew has been demolishing the interior/exterior of the building in preparations for the project's renovations. The interior demolition consists of removing all finishes and partitions, which will then be replaced with brand new partitions and finishes. The exterior demolition includes removing all existing finishes, stone veneer, and siding, which will be replaced with new stone and brick veneer, gutters, fascia, soffit, and vinyl siding.