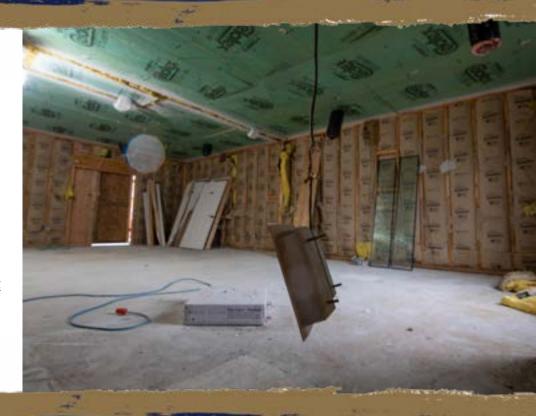

#### CALVARY EVANGELICAL LUTHERAN CHURCH

Calvary Evangelical Lutheran Church is in the final phase of its 3 phase construction project. The design for the project started in early 2019, with the first construction phase beginning in mid-2019. By late 2019 eciConstruction completed the design of the 2nd construction phase.

Due to funding, it was decided to only do a portion of phase 2, which was completed in late 2020 because of delays related to the COVID-19 pandemic. Then the remaining work was re-priced. In early 2022 the Church decided that they wanted to proceed with the project. The pricing was then updated again and approved by their committee. Construction for the third and final phase will begin on April 25 and last approximately 4 months. The concept pictures featured are of the third phase.