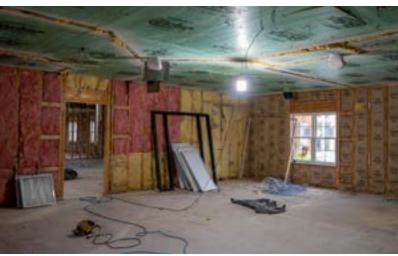

#### HERITAGE INVESTMENT SERVICES FUND

Demolition means the start of a new renovation project!

Recently, eciConstruction began renovations on the Heritage Investment Services Fund project.

The building was originally constructed in the 1980s, so the owner wanted the remodel to follow a new contemporary style to liven up the building.

For the past two weeks, the eciConstruction crew has been demolishing the interior/exterior of the building in preparations for the project's renovations. The interior demolition consists of removing all finishes and partitions, which will then be replaced with brand new partitions and finishes. The exterior demolition includes removing all existing finishes, stone veneer, and siding, which will be replaced with new stone and brick veneer, gutters, fascia, soffit, and vinyl siding.